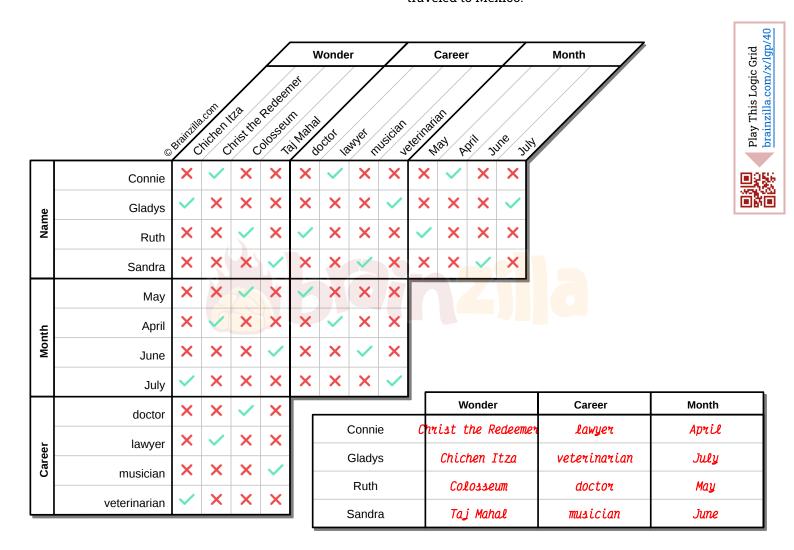

## Logic Grid Puzzle

In 2007, 7 monuments were chosen between a selection of 200 to be the New Wonders of the World. One year after, four women traveled individually to see a wonder. Which wonder did they see?

- **1.** The woman who visited the Christ the Redeemer is either the woman who traveled in April or the doctor.
- **2.** Sandra traveled sometime after the woman that traveled to Rio de Janeiro.
- **3.** The doctor is either Sandra or the woman who traveled to see the Colosseum.
- **4.** Gladys traveled one month after the musician.
- **5.** Of Connie and the veterinarian, one visited the Christ the Redeemer and the other traveled in July.
- 6. Gladys is a veterinarian.
- **7.** The musician traveled one month before the woman who traveled to Mexico.