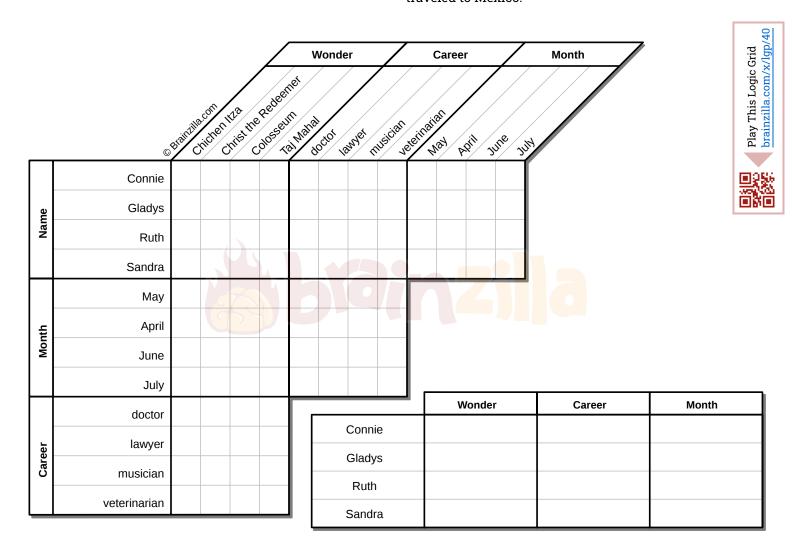

## Logic Grid Puzzle

In 2007, 7 monuments were chosen between a selection of 200 to be the New Wonders of the World. One year after, four women traveled individually to see a wonder. Which wonder did they see?

- **1.** The woman who visited the Christ the Redeemer is either the woman who traveled in April or the doctor.
- **2.** Sandra traveled sometime after the woman that traveled to Rio de Janeiro.
- **3.** The doctor is either Sandra or the woman who traveled to see the Colosseum.
- 4. Gladys traveled one month after the musician.
- **5.** Of Connie and the veterinarian, one visited the Christ the Redeemer and the other traveled in July.
- 6. Gladys is a veterinarian.
- **7.** The musician traveled one month before the woman who traveled to Mexico.