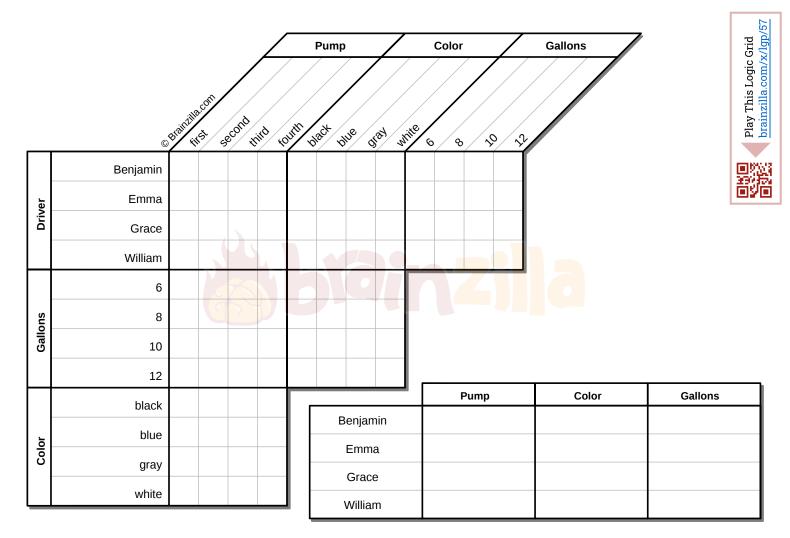

## Gas Station Logic Grid Puzzle

While returning from work, four drivers stopped at a gas station to fill their cars. How many gallons were filled by pump number 4?

**1.** Exactly one of the drivers has the same initial in their name and in the color of their car.

**2.** The second pump filled 2 gallons less than the first one, but 2 gallons more than Emma's station.

**3.** Grace doesn't own a blue car, didn't fill 10 gallons, and wasn't served at the fourth station.

**4.** The gray car was served at the pump previous to Emma's one.

5. Benjamin used the third pump or filled 12 gallons.

**6**. The blue and black cars were filled with a total of 18 gallons.

- 7. The black car filled 10 gallons or it was on the third pump.
- 8. Benjamin wasn't at the fourth pump.
- 9. The second pump served 8 gallons or filled the black car.