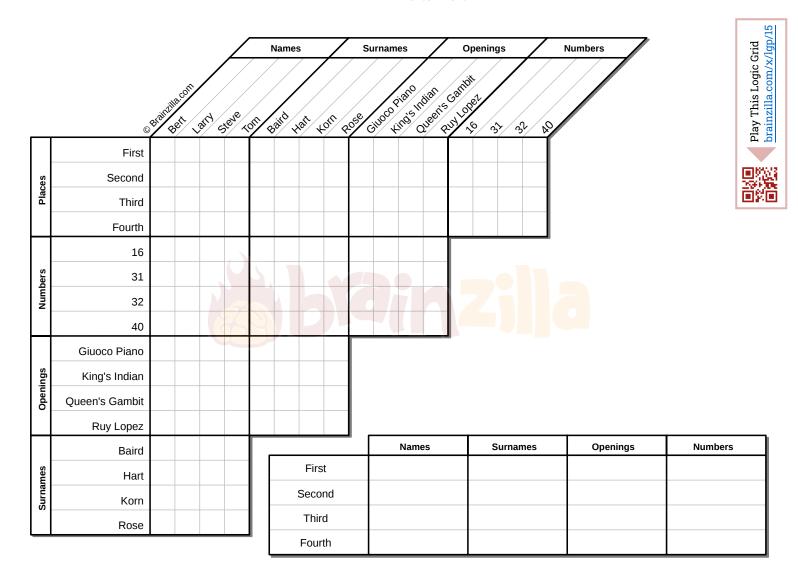

Use the clues below to determine the first and last names of the first through fourth place winners of the tournament, the chess opening each used in his last game, and the number of the chess board on which he played his final game.

Created by: William T. Pelletier

- 1. Mr. Hart played the King's Indian Defense.
- **2.** Steve placed ahead of the one who used the Ruy Lopez opening.
- **3.** The top 4 players were Larry, Mr. Korn, the contestant who opened with Queen's Gambit, and a player who played on an even-numbered board.
- **4.** Mr. Rose finished exactly 2 places ahead of the player on board 31.
- **5.** The number of the 3rd place winner's board is at least 10 higher or at least 10 lower than that of Mr. Baird.
- **6.** The number of the board of the contestant who placed immediately after Bert is exactly 15 higher than the number of the board played by the one who placed immediately before Tom.
- **7**. The lowest board number of the top 4 finishers was exactly half the number of the board played by the one who placed immediately after the one who played the Giuoco Piano opening.
- **8.** The highest board number was exactly 8 higher than the board number of the man who finished exactly two places after Bert.