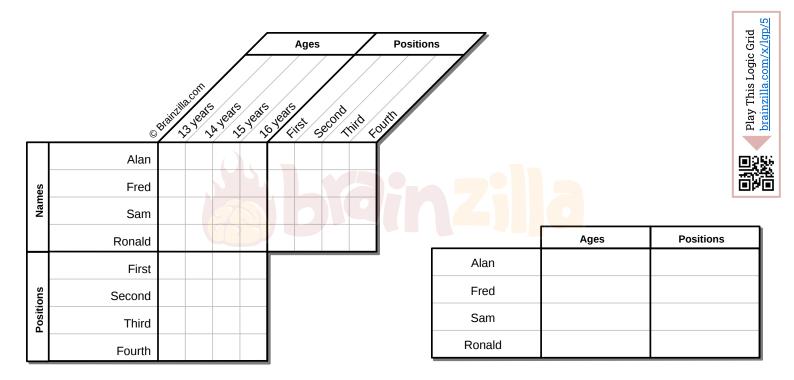

Breed: Border Collie, Doberman, Labrador, Poodle, Rottweiler

|                                                          | Dog #1                                                                     | Dog #2                | Dog #3       | Dog #4                                                                                                   | Dog #5 | ızzle<br>p/61                                    |  |
|----------------------------------------------------------|----------------------------------------------------------------------------|-----------------------|--------------|----------------------------------------------------------------------------------------------------------|--------|--------------------------------------------------|--|
| Collar                                                   |                                                                            |                       |              |                                                                                                          |        | ora Pu<br>n/x/z                                  |  |
| Name                                                     |                                                                            |                       |              |                                                                                                          |        | iis Zeł<br>lla.coi                               |  |
| Breed                                                    |                                                                            |                       |              |                                                                                                          |        | Play This Zebra Puzzle<br>brainzilla.com/x/zp/61 |  |
| Talent                                                   | G                                                                          |                       |              |                                                                                                          |        |                                                  |  |
| Age                                                      |                                                                            |                       |              |                                                                                                          |        |                                                  |  |
| Тоу                                                      |                                                                            |                       |              |                                                                                                          |        | eye                                              |  |
| © Brainzilla.com                                         |                                                                            |                       |              |                                                                                                          |        |                                                  |  |
|                                                          | The dog that likes Ice skating is exactly to the left of the               |                       | the 🗌 The L  | The Labrador is at the fifth position.                                                                   |        |                                                  |  |
| dog that has                                             | t has a Frisbee as a favorite toy.                                         |                       |              | Toby is next to the 3-year-old dog.                                                                      |        |                                                  |  |
| Max is next to the Border Collie.                        |                                                                            |                       | The d        | The dog that has a Frisbee as a favorite toy knows how to Sing.                                          |        |                                                  |  |
| At the fifth p                                           | At the fifth position is the 5-year-old dog.                               |                       |              |                                                                                                          |        |                                                  |  |
| The youngest dog is exactly to the right of the dog that |                                                                            |                       | that 🗌 Banjo | Banjo is somewhere to the right of the 3-year-old Dog.                                                   |        |                                                  |  |
| has a Ball as                                            | has a Ball as a favorite toy.                                              |                       |              | At one of the ends is the dog that likes Diving.                                                         |        |                                                  |  |
|                                                          | Toby is exactly to the right of the dog that is wearing the Yellow collar. |                       |              | The dog wearing the Green collar is somewhere to the left of the dog that has a Ball as a favorite toy.  |        |                                                  |  |
| The Doberma                                              | The Doberman is next to the dog that has a Frisbee as a favorite toy.      |                       |              | Banjo is exactly to the right of the oldest dog.                                                         |        |                                                  |  |
| Zeus is next                                             | Zeus is next to the Labrador.                                              |                       |              | The dog that has a Stick as a favorite toy is somewhere to the right of the dog wearing the Blue collar. |        |                                                  |  |
| -                                                        | The 5-year-old dog is next to the dog that has a Bone as a favorite toy.   |                       |              | Max is at the first position.                                                                            |        |                                                  |  |
| The dog tha                                              |                                                                            | xactly to the left of | the of the   | The dog that knows how to Dance is exactly to the left of the dog wearing the Blue collar.               |        |                                                  |  |
|                                                          | talent is Ice skatin                                                       | g.                    |              | The 4-year-old dog is next to the dog that has a Bone as a favorite toy.                                 |        |                                                  |  |
|                                                          |                                                                            |                       |              |                                                                                                          |        |                                                  |  |