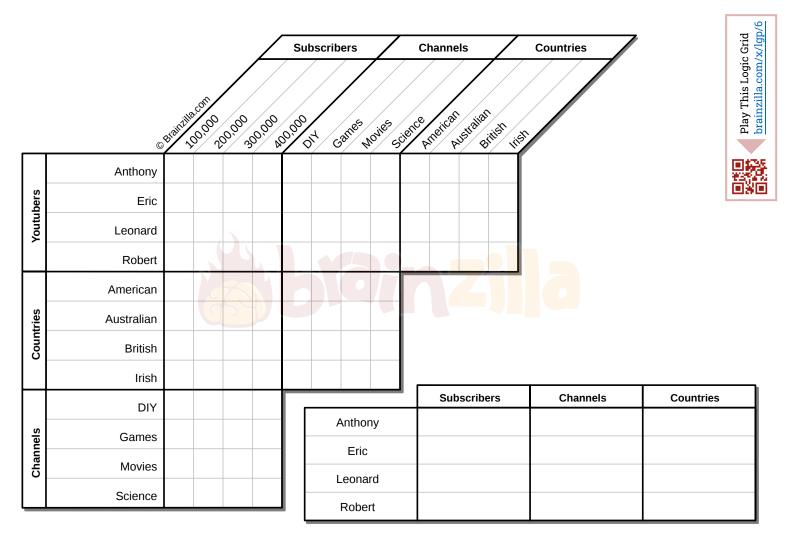

Can you figure out which channel belong to each youtuber and how many subscribers they have?

1. Robert's channel has 400,000 subscribers.

**2.** The Irish youtuber and Leonard don't have channels about movies.

**3.** The movies channel has 200,000 subscribers or is owned by Robert.

**4.** The science channel has fewer subscribers than the channel owned by the American.

- **5.** Neither the science channel nor the movies channel has 400,000 subscribers.
- 6. Anthony has a DIY channel.
- **7.** The Australian youtuber has a channel with 200,000 more subscribers than the science channel.