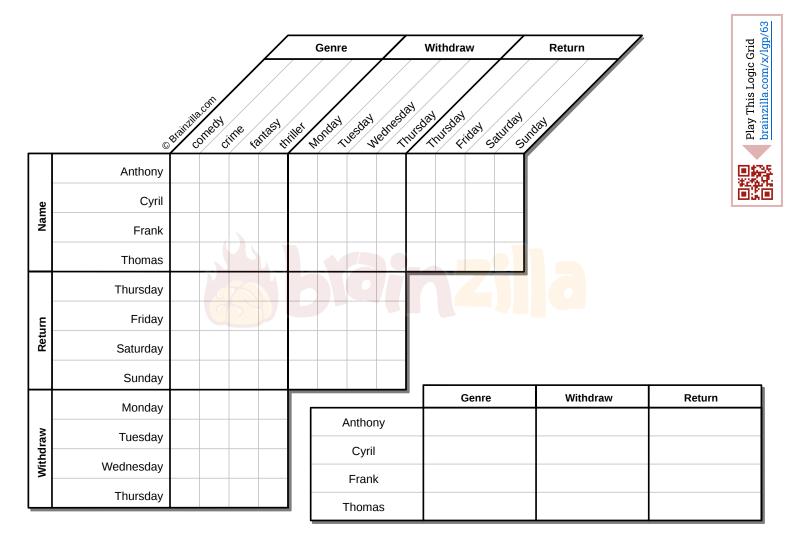

Four people rented a DVD in a day of the week, and returned it after some days. Can you tell which DVD was rented for the longest period?

- **1.** Exactly one person has the same initial in his name and in the genre he rented.
- 2. Anthony returned the DVD after three days.
- **3.** Thomas and the person who likes comedies have met in the rental.
- **4.** Frank rented the movie the day before Cyril did. Neither of them returned the DVD on Sunday.
- **5.** The crime movie was returned on Thursday or Saturday.

- 6. The fantasy movie was returned after 4 days.
- **7.** Thomas didn't rent a fantasy DVD, didn't rent a DVD on Monday, and didn't return it on Saturday.
- **8.** The thriller was rented on Tuesday or by Thomas, however it was not returned on Friday.
- 9. The comedy was rented the day after the crime movie.
- 10. Cyril didn't return the DVD on Thursday.