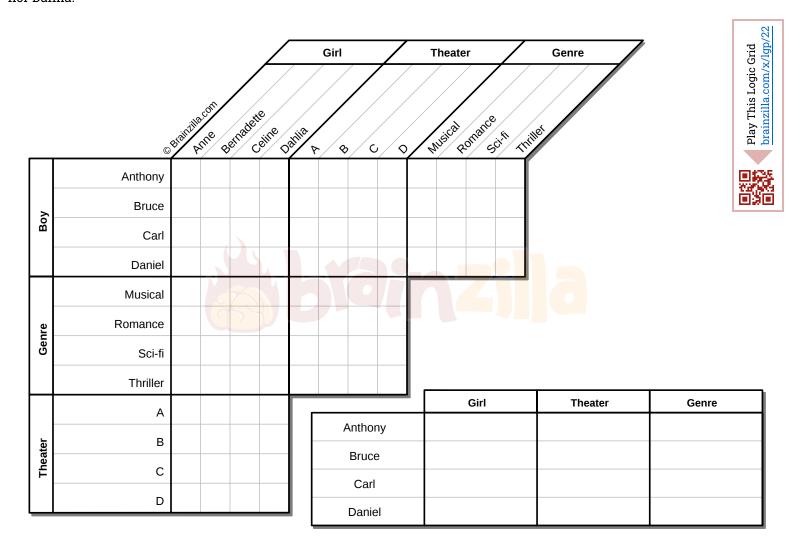

To celebrate Valentine's Day, four couples went to watch a movie. Each couple picked a genre to see and watched it in a specific theater. Which theater was the Musical projected in?

- 1. Only one couple has the same initial in their names, and they watched a Musical.
- 2. Nobody went in the theater with the same initial as his/her name.
- 3. Anthony didn't watch a Romance nor a Thriller.
- **4.** Sci-fi, which was not in theater A, wasn't watched by Anne nor Dahlia.
- **5.** Among Celine and Daniel, one of them watched a Thriller, the other was in theater A.
- **6.** Anne didn't watch a Thriller. Carl didn't watch a Musical. Bernadette didn't go to theater D.
- 7. Bruce and Carl didn't sit in nearby theaters.