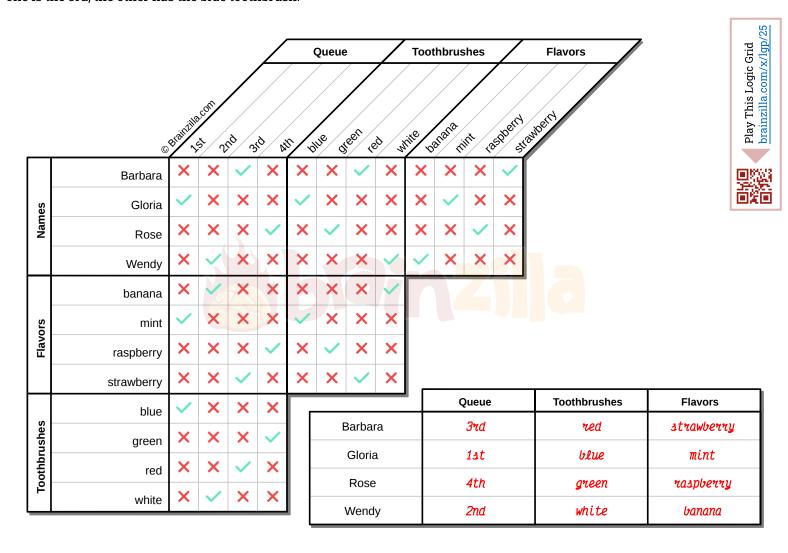

Four sisters are brushing their teeth with different toothbrushes and toothpastes. Follow the clues to figure out which sister is using the green toothbrush.

- **1.** Only the second girl has the same initial in her name and in the color of her toothbrush.
- **2.** Rose is immediately behind the girl with the red toothbrush.
- **3.** Gloria is either the first or she has a green toothbrush.
- **4.** Among Barbara and the sister with the mint toothpaste, one is the 3rd, the other has the blue toothbrush.
- **5.** Wendy's toothpaste has raspberry or banana flavor.
- **6.** The girl with the green toothbrush is right behind the girl whose toothpaste has strawberry flavor.
- **7.** The sister in 2nd place doesn't have the toothpaste with raspberry flavor.