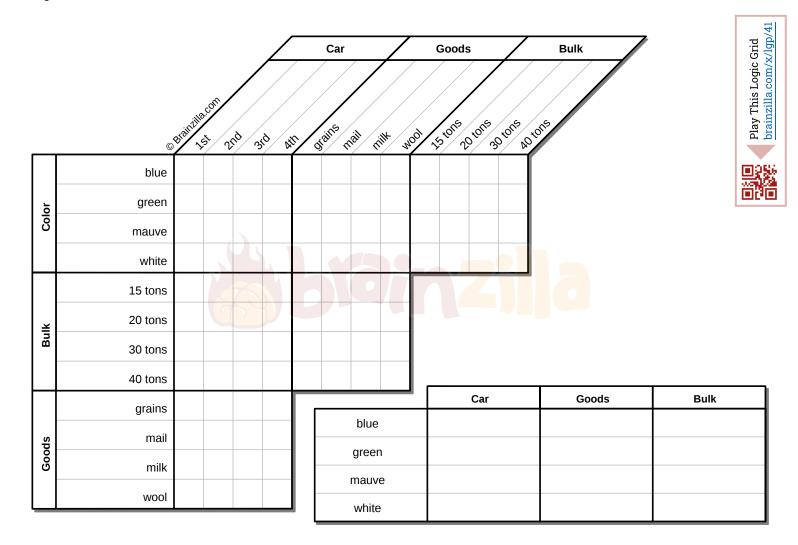

## The Chattanooga Choo Choo

## **Logic Grid Puzzle**

The Chattanooga Choo Choo train is coming to town. Each wagon is carrying different goods. What is being transported in the 4th car?

- **1.** The mauve car is directly in contact with the grains one and the lightest car.
- 2. The heaviest car contains grains or is blue.
- **3.** Exactly two cars have the same initial in their color and in their goods.
- 4. The milk car weighs twice as much the 3rd one.
- 5. The wool car follows the 15 tons car.
- 6. If the last car is blue, the first one weighs 40 tons.