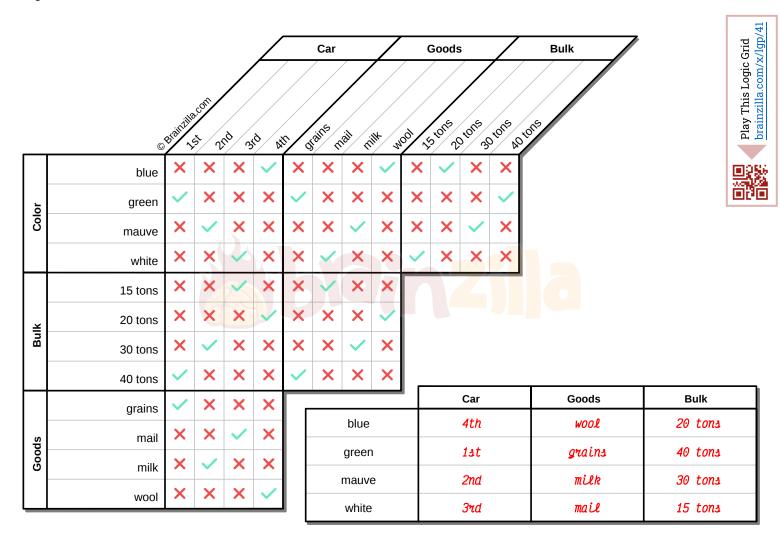

## The Chattanooga Choo Choo

## **Logic Grid Puzzle**

The Chattanooga Choo Choo train is coming to town. Each wagon is carrying different goods. What is being transported in the 4th car?

- **1.** The mauve car is directly in contact with the grains one and the lightest car.
- 2. The heaviest car contains grains or is blue.
- **3.** Exactly two cars have the same initial in their color and in their goods.
- 4. The milk car weighs twice as much the 3rd one.
- 5. The wool car follows the 15 tons car.
- **6.** If the last car is blue, the first one weighs 40 tons.