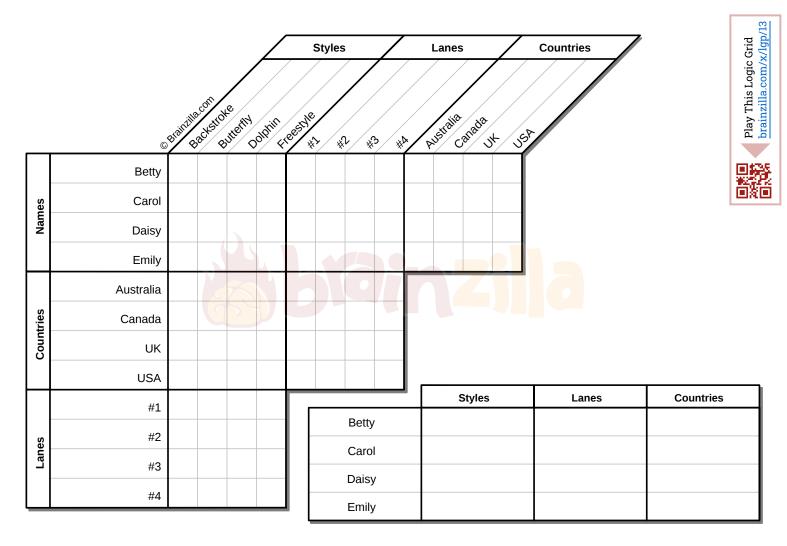

## Swimming Pool Logic Grid Puzzle

**Q Q Q Q Q** 

There are four swimmers, each training their favorite style. Each one is from a different country and is swimming alone in their lane. What kind of swimming style is the Canadian practicing?

**1.** Betty is swimming next to the athlete from the UK. Neither of them is swimming Butterfly.

**2.** Among Emily and the Backstroker, one is from the UK and the other is in the fourth lane.

**3.** Carol is not swimming Backstroke nor Dolphin. She is not Australian, and she is not swimming in lanes #2 nor #4.

**4.** The Freestyler is next to both Daisy and the American swimmer.

- 5. The American swimmer is next to Carol.
- 6. Daisy is not swimming in lane #2.