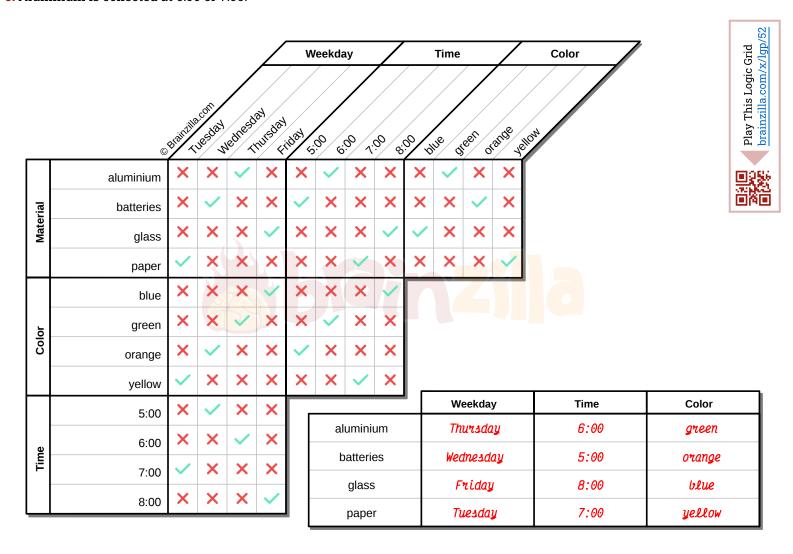

Four recycling trucks arrive on different days, and on different times, to collect recycling materials. What is the color of the truck that collects batteries?

- 1. The truck arriving at 5:00 is orange.
- **2.** The truck that collects glass arrives the day after the truck that collects aluminum.
- **3.** The truck that collects paper arrives either on Thursday or at 7:00.
- 4. The blue truck arrives one hour after the yellow one.
- 5. Aluminum is collected at 6:00 or 7:00.

- **6.** Friday's truck arrives at 7:00 or 8:00. Paper is not collected at 8:00.
- **7.** Batteries are collected the day before the green truck arrives.
- **8.** Thursday's truck doesn't arrive at 8:00. Tuesday's truck isn't blue.
- 9. Wednesday's truck is for aluminum or is orange.