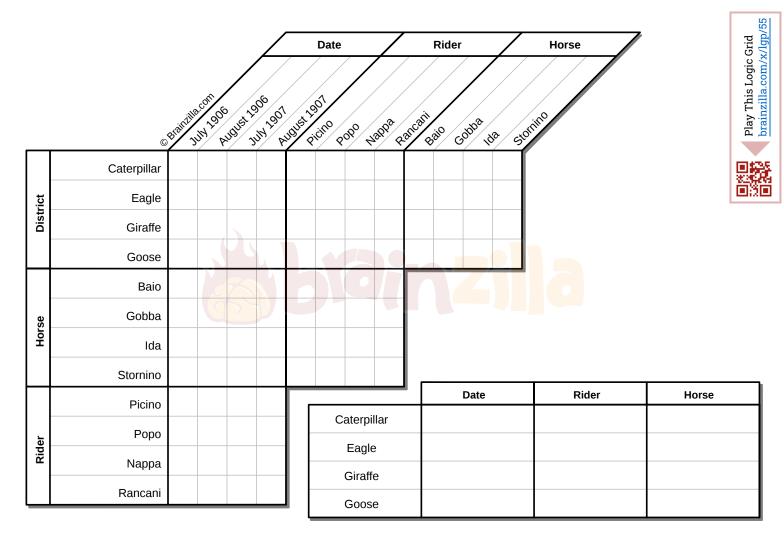

$\mathbf{Q} \mathbf{Q} \mathbf{Q} \mathbf{Q} \mathbf{Q} \mathbf{Q}$ 

Twice a year the city of Siena hosts the Palio, an annual athletic contest. Every district sends their best rider and horse, hoping for a victory. Which is the district Ida raced for?

**1**. The Caterpillar district and Stornino won in the same month of different years. Also, Popo won in one of these races.

- 2. The Goose district either won in 1907 or rode Baio.
- **3**. Gobba won the race one month later than the Giraffe.
- 4. Eagle's horse wasn't Ida.

- 5. Picino either won in July or in 1907.
- **6**. The Eagle won the race right after the Goose.
- 7. Nappa won in August.
- 8. Rancani rode Baio or Ida. Popo didn't win in August 1906.
- 9. Gobba was Caterpillar's horse or was ridden by Nappa.