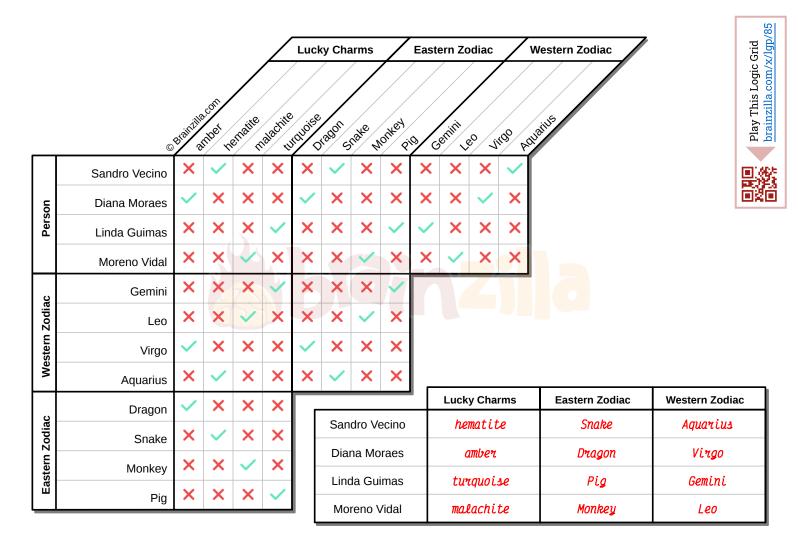

Four people check both the western and eastern horoscope, and wear a different pendant according to their forecast. Who is wearing a hematite stone?

- **1.** Each person shares at least one initial with one of their zodiac signs.
- 2. The Monkey is also the Leo.
- 3. Linda's stone is malachite or turquoise.
- 4. Diana or the Aquarius is wearing hematite.
- **5.** Moreno wasn't born in the year of the Dragon, and wasn't born on a Gemini's month.
- **6.** The Leo or the Virgo is wearing malachite.
- 7. The Gemini is also a Snake or a Pig.
- 8. The Aquarius isn't also a Pig.
- 9. The Snake wears amber or hematite.
- 10. Sandro doesn't wear amber, and he isn't the Gemini.
- 11. The Monkey doesn't wear amber.