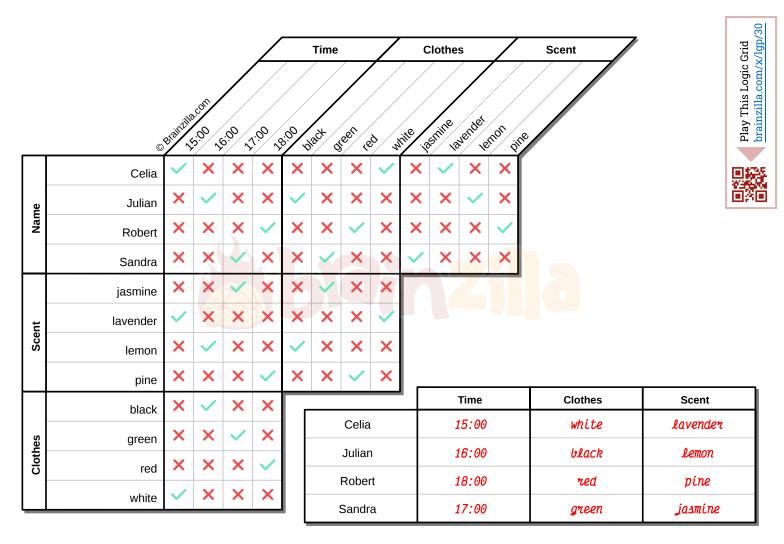

Four friends organized their schedule to wash their clothes. Each one used a detergent and had a specific type of clothes to wash. Figure out who washed the white clothes.

- **1.** Sandra washed her clothes one hour earlier than the person who washed red clothes.
- **2.** Sandra washed her clothes one hour earlier than the person who used pine scented detergent.
- **3.** Of the person who washed black clothes and the person who used jasmine scented detergent, one washed the clothes
- at 17:00 and the other washed the clothes at 16:00.
- **4.** Of Julian and the person who used the lavender scented detergent, one was the first to wash the clothes and the other washed black clothes.
- **5.** Celia washed her clothes two hours earlier than the person who washed green clothes.