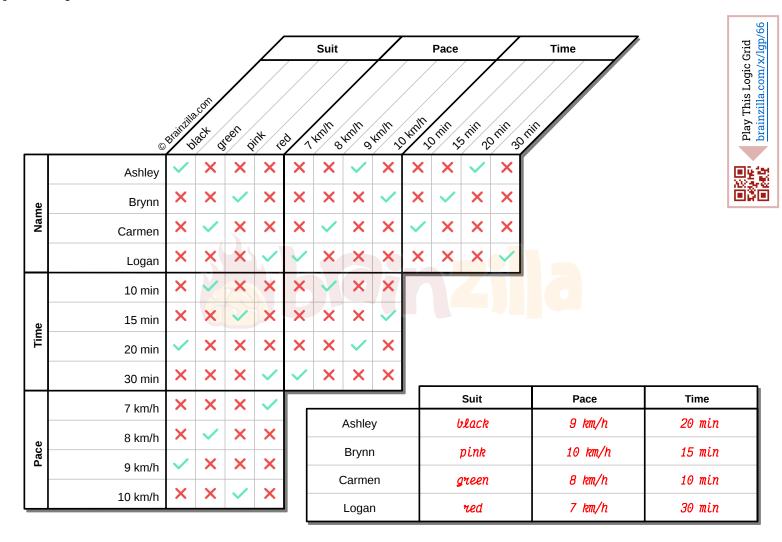

Four people crossed a park while jogging. There were many paths, so they didn't follow the same route. Which suit was Logan wearing?

- 1. Logan was slower than the person in green.
- **2.** Brynn ran fewer minutes than the person wearing the red suit.
- 3. Ashley was 1 km/h faster than Carmen.
- **4.** The person running at 9 km/h ran twice the time of the person in green.
- **5.** Ashley was wearing the black suit or ran for 30 minutes.
- 6. Brynn was wearing the pink or black suit.
- 7. The slowest person was wearing the pink or red suit.
- 8. Carmen had the pink suit or ran for 10 minutes.