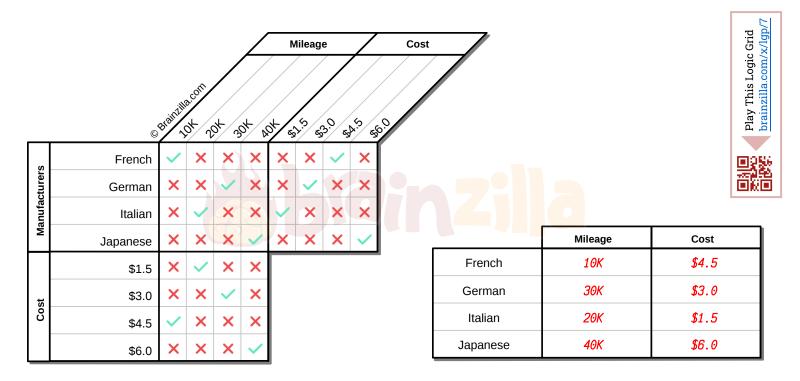

## Electric Vehicles Logic Grid Puzzle

**Q Q Q Q Q** 

Try to solve this logic problem to figure out how much each electric vehicle has charged.

- 1. The German car has 30K miles.
- **2.** The car with 20K miles is from the Japanese manufacturer or it charged \$1.5.
- 3. The French car has less miles than the Italian car.

**4.** The vehicle that charged \$3.0 has 10K more mileage than the Italian car.

**5.** The car that charged \$4.5 has 20K less mileage than the German car.