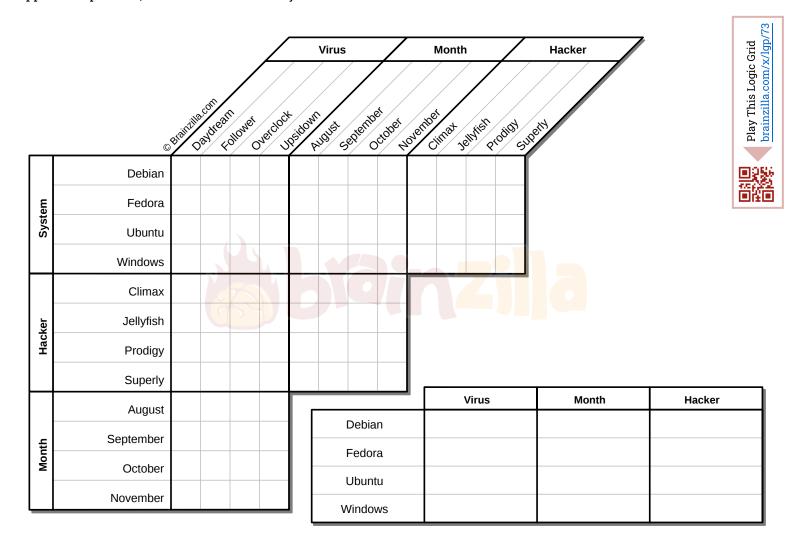

Four expert hackers discovered how to block the newest computer threats. Can you tell which virus was neutralized last?

- **1.** Exactly one of the viruses has the same initial in its name and system's name it works on.
- 2. Climax didn't neutralize the virus for Ubuntu, nor the Upsidown.
- 3. Jellyfish blocked a virus one month after Superly did.
- **4.** The virus for Fedora, which wasn't the Overclock, wasn't stopped in November.
- **5.** Among the systems Ubuntu and Debian, one's virus was stopped in September, the other was called Daydream.

- **6.** Superly didn't neutralize the Follower. Jellyfish didn't block Upsidown.
- 7. Prodigy didn't stop a virus for Ubuntu nor Windows.
- **8.** The Follower was neutralized two months before the virus was stopped by Jellyfish.
- **9.** The Overclock infected Windows or it was blocked by Superly.