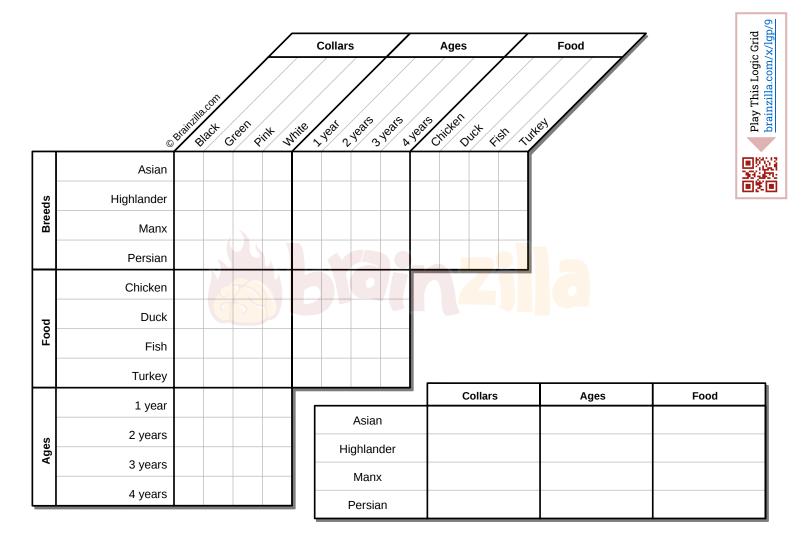

Figure out the age and favorite food of four cats of different breeds. Each cat is wearing a colored collar.

- 1. The ages of the Highlander and the cat with the white collar sum up to 6. They don't like fish.
- **2.** The cats with green and pink collars have 1 year of difference. They aren't Persians.
- 3. The Manx cat is black, or he likes duck.
- **4.** The Persian isn't 3 years old. He doesn't like turkey nor duck.
- **5.** Chicken loving cat is 1 year older than the cat wearing a green collar.
- **6.** The cat with a pink collar is Asian, or he likes duck.
- **7.** The cat with the black collar is 1 year younger than the cat with the green one.