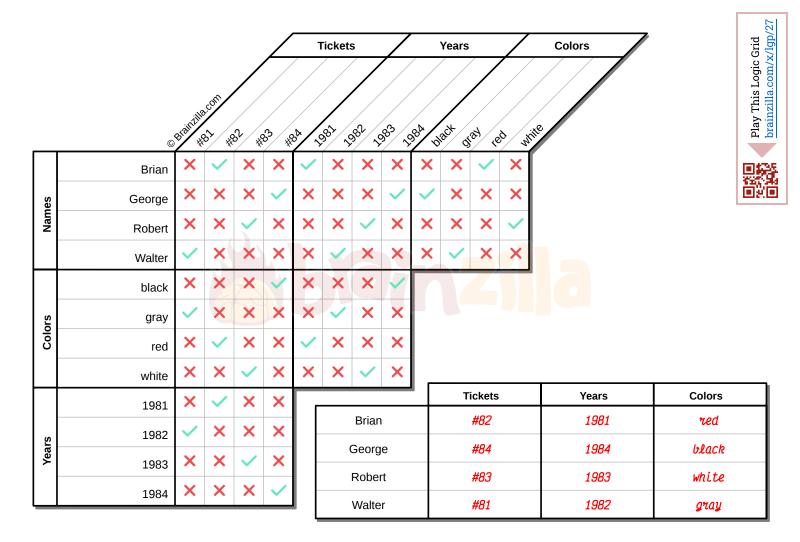

Four friends are taking their old cars to the car wash. Each one bought a ticket and has a car from the '80s. What color is Brian's car?

- 1. The newest car got ticket #84.
- **2.** Of ticket #82 and the car from 1983, one belongs to Brian and the other is white.
- 3. Walter's car is one year older than the white car.
- 4. Robert got ticket #83.
- 5. The owner of the black car didn't get ticket #81.
- 6. Walter's car was manufactured sometime after the red car.