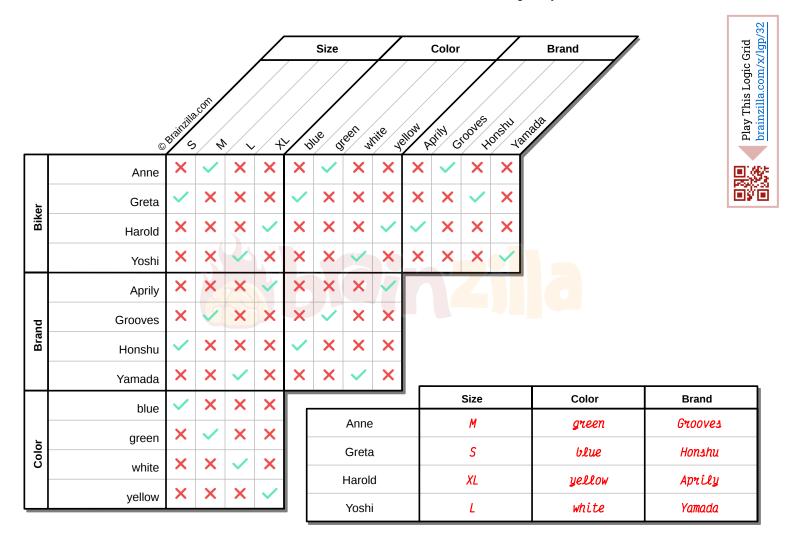

Four bikers are riding their own bikes. Each bike has a brand and each motorcyclist is wearing a helmet. Figure out who is riding the Aprily bike.

- 1. Greta is not wearing the green helmet.
- 2. The yellow helmet is two sizes bigger than Anne's helmet.
- **3.** Of the biker wearing the Medium helmet and Yoshi, one is riding a Grooves and the other is wearing the white helmet.
- **4.** The biker riding a Yamada is wearing a helmet one size bigger than Anne's helmet.
- **5.** The biker riding a Honshu is wearing a helmet two sizes smaller than Yoshi's helmet.
- 6. Harold is wearing the yellow helmet.