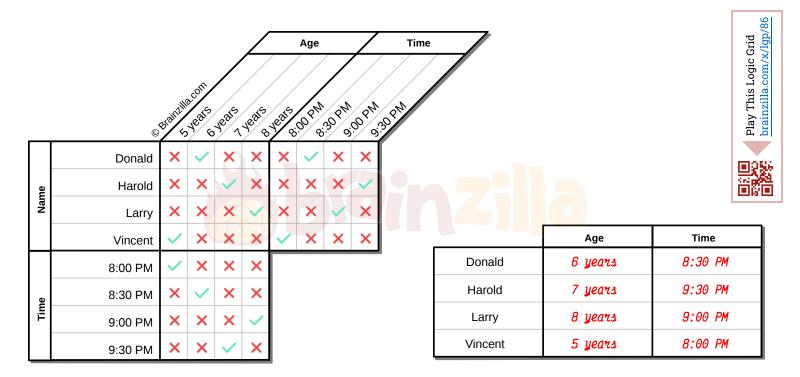

## Bed Time Logic Grid Puzzle

Four kids, each one with a specific age, go to bed at different times. Follow the clues to figure out when Larry goes to bed.

- 1. The oldest kid goes to bed 30 minutes earlier than Harold.
- 2. Donald sleeps later than Vincent.
- 3. Donald is 6 years old.

4. The youngest boy sleeps at 8:00 PM.

**5.** The kid who sleeps at 8:30 PM is either the 6-year-old or Harold.