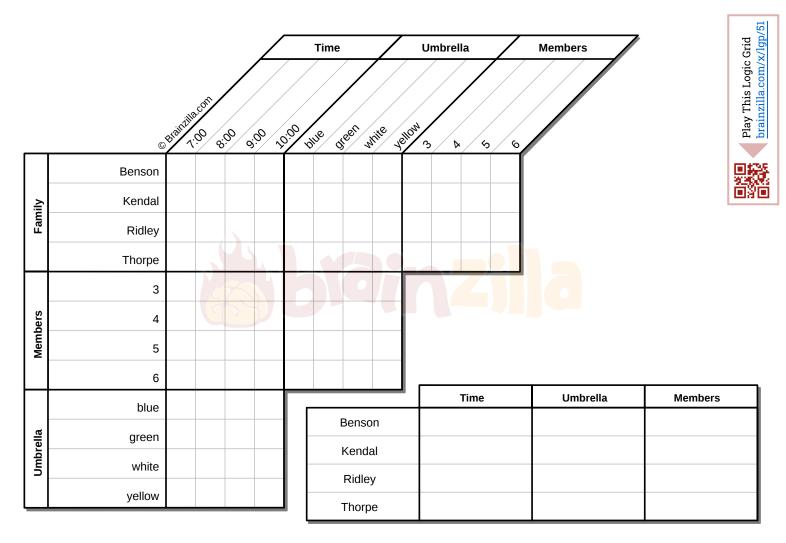

## Beach Umbrellas Logic Grid Puzzle

Four families are going to the beach in the morning and are bringing their family-size umbrellas. Which family has the yellow umbrella?

1. The green umbrella shields 5 people.

**2**. Family Thorpe arrived at the beach one hour after the family with the blue umbrella, and one hour earlier than the largest family.

**3.** Family Kendal has the green or yellow umbrella. They have one more family member than Bensons.

**4.** Ridleys don't have the white umbrella and aren't the smallest family.

5. The smallest family doesn't have the yellow umbrella.

**6.** If the Kendals arrived at 8:00, then the largest family arrived at 9:00.

**7.** If the family with the green umbrella arrived at 7:00, then Ridleys are 6 people.