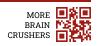

Four dogs took part in an agility competition. Figure out which is the breed of the dog named Thor.

- **1.** Only the winning dog has the same initial letter in name and breed.
- **2.** The Boxer ranked 1 position after the Shepherd. Neither of them likes the tunnel, nor jumping through the tire.
- **3.** Between Cheetah and the dog who loves the poles, one was 1st and the other was 3rd.
- 4. Thor doesn't like the plank and didn't come 2nd.
- 5. Cheetah either loves the tunnel or she came 4th.
- **6.** The dog who loves the plank came 1 position after the dog who loves the poles.
- 7. Suzie is not a Shepherd and Beany doesn't like the tunnel.