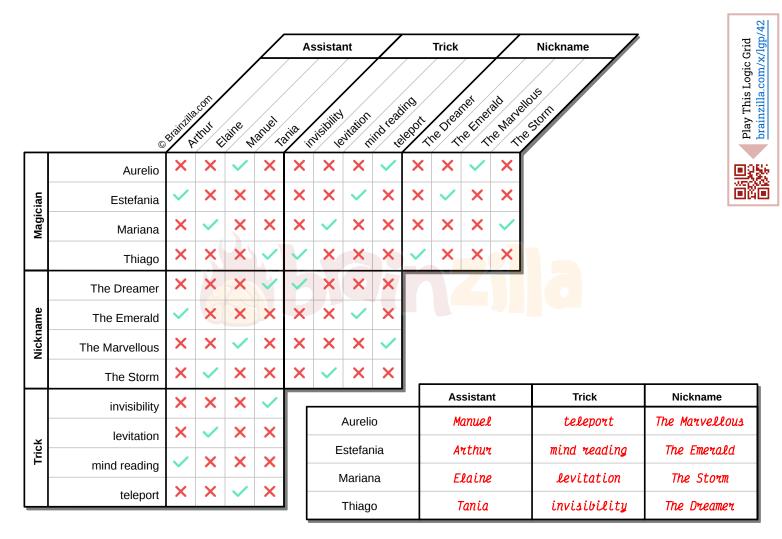

## A Kind of Magic Logic Grid Puzzle

Four acclaimed magicians and assistants are known for performing great magic tricks. Each pair just did a trick and it is up to you to find out which assistant disappeared.

- **1.** Exactly one couple of performers have the same initial in their name.
- **2.** Exactly one of the magicians has the same initial in the name and in the nickname.
- **3.** Exactly one of the assistants has the same initial in the name and in the nickname.
- **4.** Exactly one of the couples is made of two ladies.
- 5. Aurelio is not The Storm, and he can't levitate people.

- 6. The Emerald can read minds or has a lady assistant.
- 7. A male magician teleported his assistant.
- **8**. The Dreamer's assistant is Elaine, or The Dreamer can make people disappear.
- **9.** Manuel was mind-read or teleported. He doesn't assist a lady.
- **10**. Thiago is not The Storm, and he can't teleport.

Four acclaimed magicians and assistants are known for performing great magic tricks. Each pair just did a trick and it is up to you to find out which assistant disappeared.

- **1.** Exactly one couple of performers have the same initial in their name.
- **2.** Exactly one of the magicians has the same initial in the name and in the nickname.
- **3.** Exactly one of the assistants has the same initial in the name and in the nickname.
- **4.** Exactly one of the couples is made of two ladies.
- 5. Aurelio is not The Storm, and he can't levitate people.