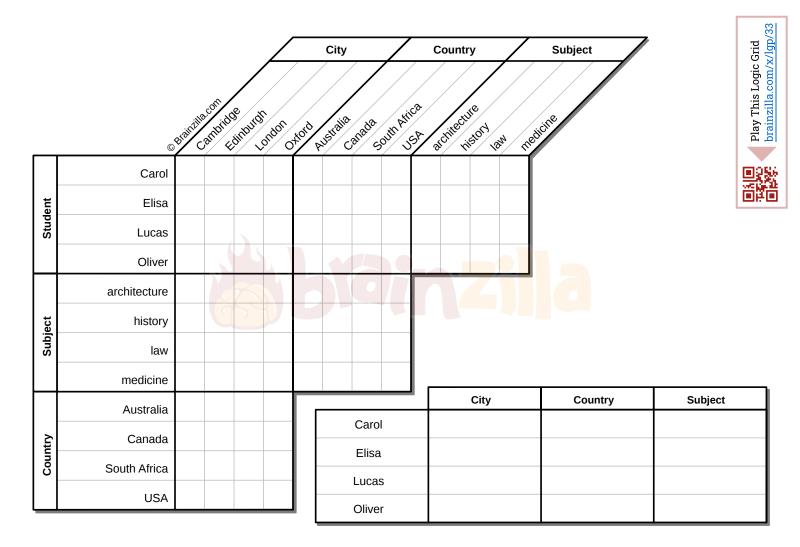

## **Logic Grid Puzzle**

Four students, from different countries, chose to study in the United Kingdom. Each one chose a subject and a city (where the university is situated). Find out the nationality of the history student.

- **1.** Exactly one boy and one girl chose a university in a city with the same initial of their names.
- 2. A boy is from Australia, the other studies Architecture.
- 3. A girl goes to Cambridge, the other studies Medicine.
- **4.** Oliver studies Law or is from the USA. He is not from South Africa
- **5.** The student from Canada is either a historian or will go to Oxford.
- **6.** The student from the USA will go to Edinburgh or will study Medicine.
- 7. Lucas is not from the USA and will not study History.
- **8.** The student from South Africa is going to Edinburgh or will study Law.
- 9. The Canadian is not studying Law.